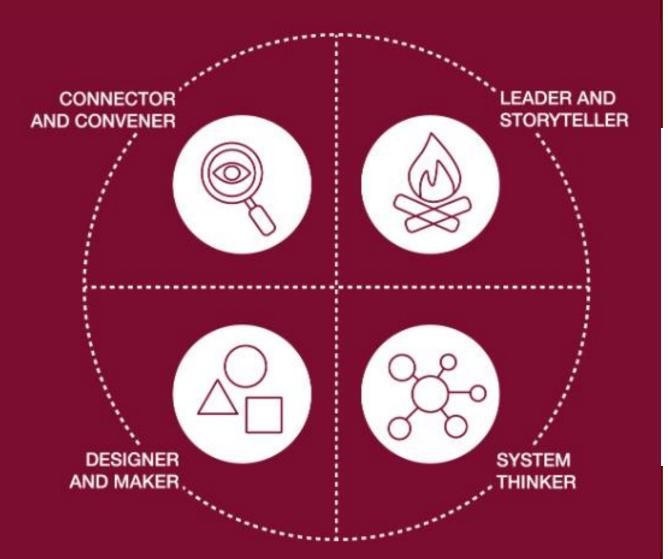

### What is design?

A mindset and skillset

Critical thinking & creativity combined

Design shapes the world