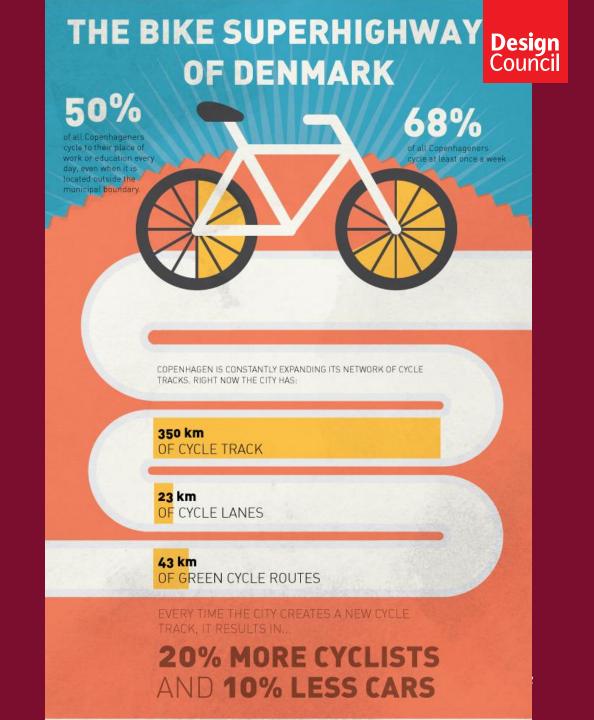

### Transport Infrastructure

Copenhagen Cycle Superhighways

'Green Wave'- cycling at 20km/h hits all green lights during rush hour.

#### Transport Infrastructure

Good way to start the day Cheap, healthy, etc.

But

Most respondents said they cycle because it's more convenient and it's faster