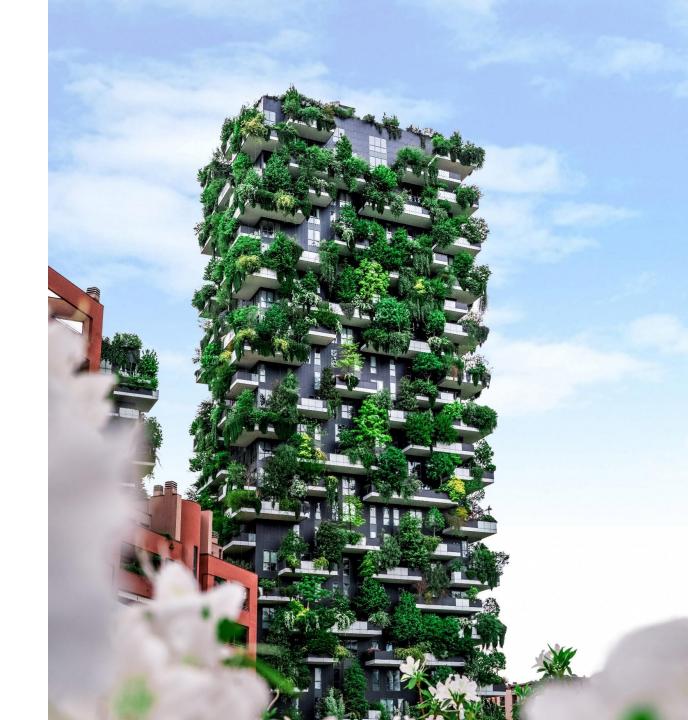

### Designing with Nature

Madrid – Urban forest, 75 kilometre green wall, 500,000 trees

Singapore – blending urban living with nature. "The Biophilic City"