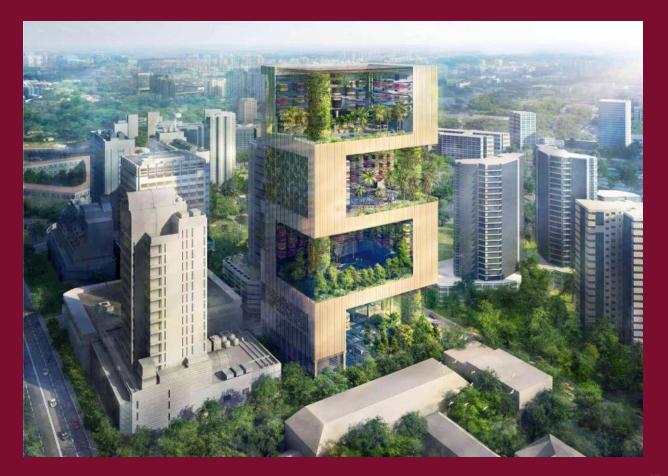

### Designing with Nature

Madrid – Urban forest, 75 kilometre green wall, 500,000 trees

Singapore – blending urban living with nature. "The Biophilic City"