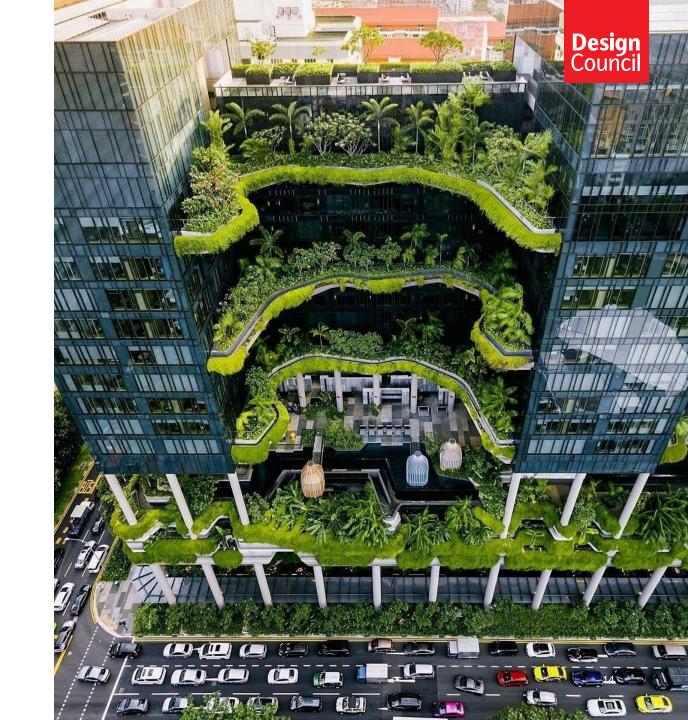

### Designing with Nature

Madrid – Urban forest, 75 kilometre green wall, 500,000 trees

Singapore – blending urban living with nature. "The Biophilic City"