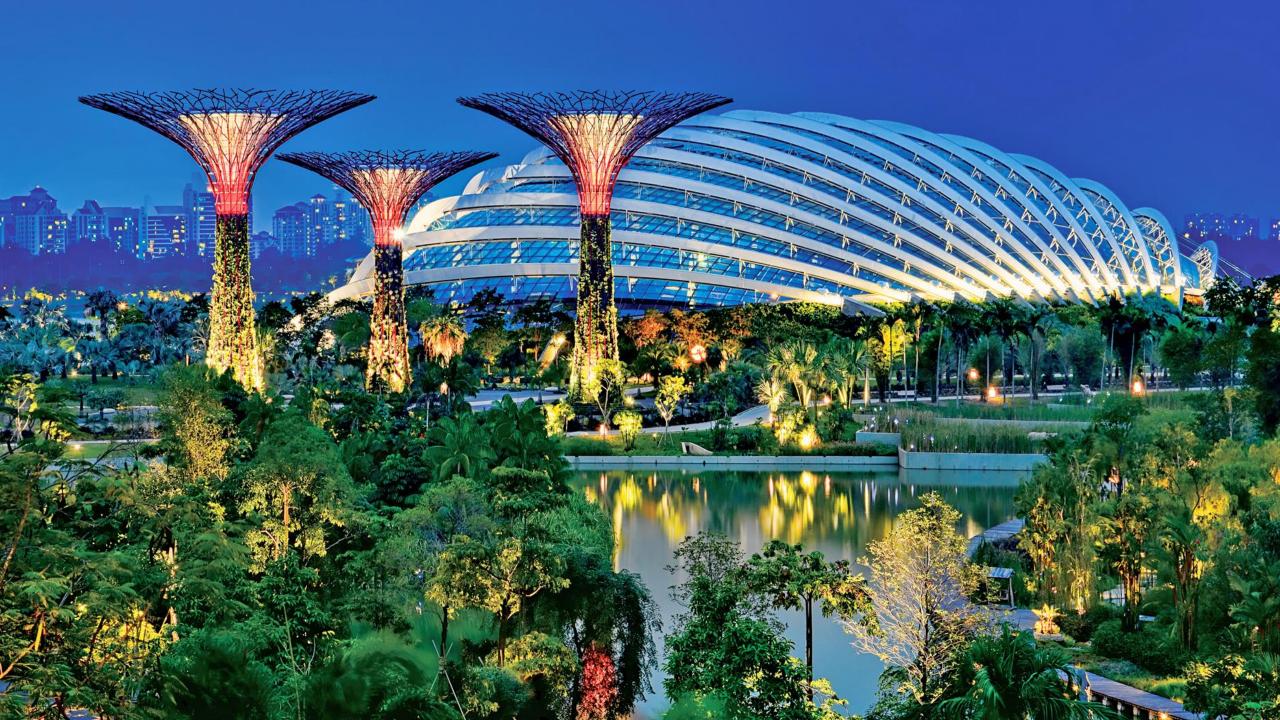

### Designing with Nature

Madrid – Urban forest, 75 kilometre green wall, 500,000 trees

Singapore – blending urban living with nature. "The Biophilic City"