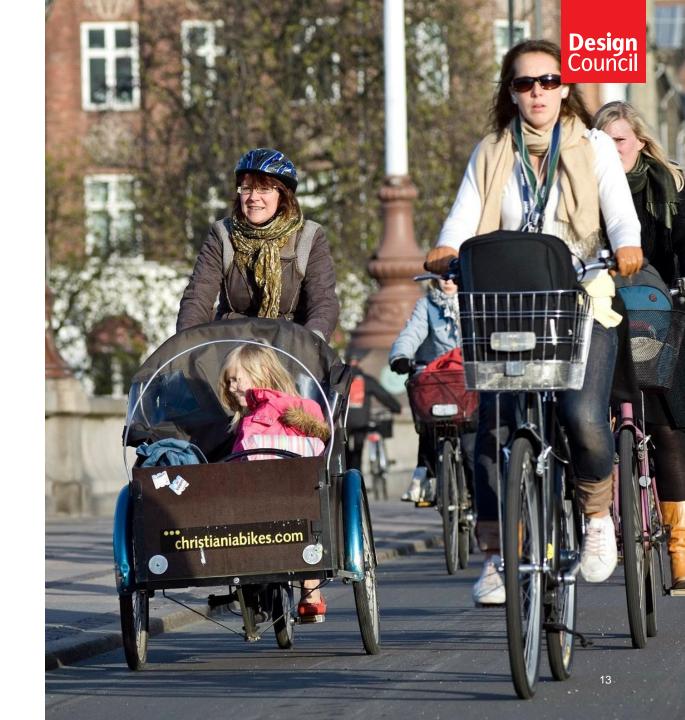

### Transport Infrastructure

Copenhagen Cycle Superhighways

'Green Wave'- cycling at 20km/h hits all green lights during rush hour.

#### Transport Infrastructure

Good way to start the day Cheap, healthy, etc.

But

Most respondents said they cycle because it's more convenient and it's faster