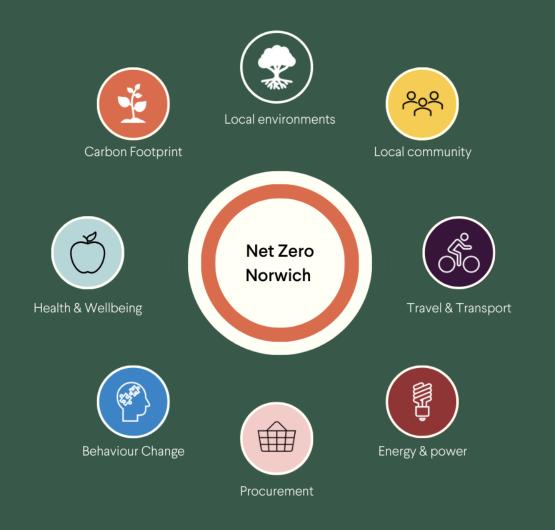

# シにシにシにシにシに

## Net Zero Norwich



Norwich Business Improvement District





## Net Zero Norwich | Net-zero Waste





Litres of residual general waste produced in Norwich in 2020\*

Residual general waste sent to landfill.

0%

**£0** 



Waste audit bespoke to you, with collection at exclusive prices





\*Upcycle Your Waste, Norwich BID 2020. Figure represents waste scans of 262 businesses









## Net Zero Norwich | Net-zero Carbon





Learn Rio Learn offers flexible learning with 24-hour access to multimedia learning.

**TEMA** Accredited



#### Carbon reporting

Monitor your carbon footprint with full-scope carbon reporting



#### Journey to Net-Zero

Identify sustainability issues, collect data, understand current sustainability performance, set targets, develop robust strategy







### Net-zero Norwich C