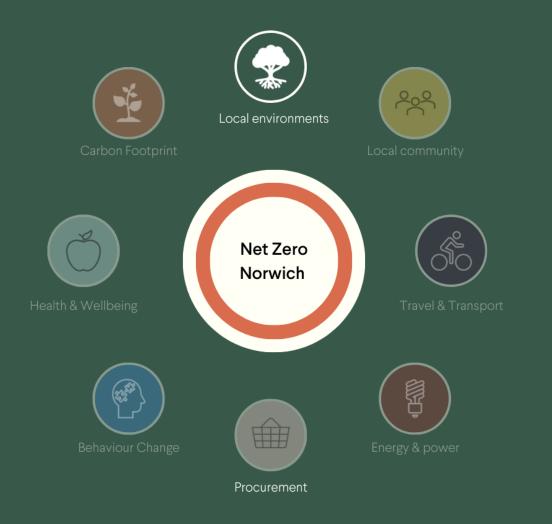

# シにシにシにシにシに

## Net Zero Norwich



Norwich Business Improvement District





## Net Zero Norwich | Net-zero Waste





Litres of residual general waste produced in Norwich in 2020\*

Residual general waste sent to landfill.

0%

**£0** 



Waste audit bespoke to you, with collection at exclusive prices





\*Upcycle Your Waste, Norwich BID 2020. Figure represents waste scans of 262 businesses









## Net Zero Norwich | Net-zero Carbon





Learn Rio Learn offers flexible learning with 24-hour access to multimedia learning.

**TEMA** Accredited



#### Carbon reporting

Monitor your carbon footprint with full-scope carbon reporting



#### Journey to Net-Zero

Identify sustainability issues, collect data, understand current sustainability performance, set targets, develop robust strategy







### Net-zero Norwich Case Study: Norwich Wine Week



1,300 reu