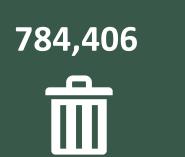

## Net Zero Norwich | Net-zero Waste

Litres of residual general waste produced in Norwich in 2020\*

Residual general waste sent to landfill.

0%

**£0** 

Waste audit bespoke to you, with collection at exclusive prices

\*Upcycle Your Waste, Norwich BID 2020. Figure represents waste scans of 262 businesses