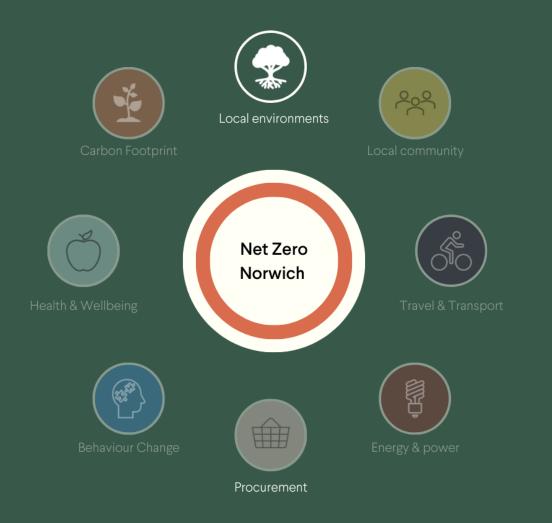

# シにシにシにシにシに

## Net Zero Norwich



Norwich Business Improvement District





## Net Zero Norwich | Net-zero Waste





Litres of residual general waste produced in Norwich in 2020\*

Residual general waste sent to landfill.

0%

**£0** 



Waste audit bespoke to you, with collection at exclusive prices





\*Upcycle Your Waste, Norwich BID 2020. Figure represents waste scans of 262 businesses









## Net Zero Norwich | Net-zero Carbon





Learn Rio Learn offers flexible learning with 24-hour access to multimedia learning.

**TEMA** Accredited



#### Carbon reporting

Monitor your carbon footprint with full-scope carbon reporting



#### Journey to Net-Zero

Identify sustainability issues, collect data, understand current sustainability performance, set targets, develop robust strategy







### Net-zero Norwich Case Study: Norwich Wine Week



1,300 reusable Norwich Wine Week glasses used, reducing the need for over 6,900 single-use cups

Recycling rate of 68%, exceeding the 65% target set by DEFRA by 2030





Norwich Business Improvement District 100% powered by renewable energy

0% waste to landfill – Norwich BID's first ever net-zero waste event

33.6 kg CO2e emission