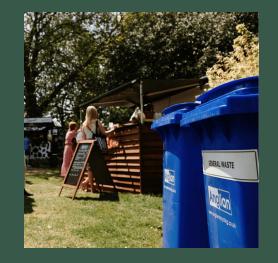

## Net Zero Norwich | Net-zero Waste

Litres of residual general waste produced in Norwich in 2020\*

Residual general waste sent to landfill.

0%

**£0** 

Waste audit bespoke to you, with collection at exclusive prices

\*Upcycle Your Waste, Norwich BID 2020. Figure represents waste scans of 262 businesses