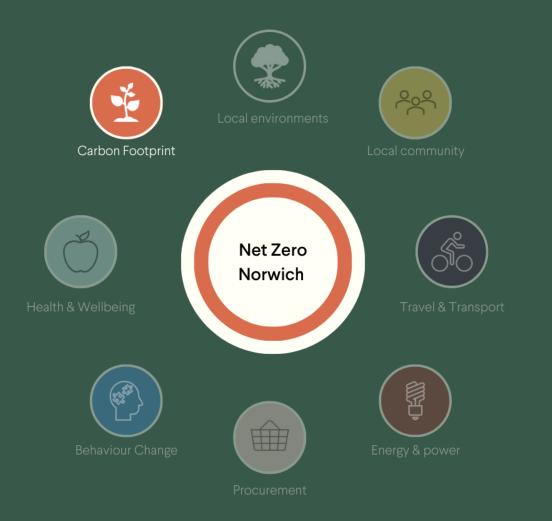

## Net Zero Norwich | Net-zero Carbon

Learn Rio Learn offers flexible learning with 24-hour access to multimedia learning.

**TEMA** Accredited

#### Carbon reporting

Monitor your carbon footprint with full-scope carbon reporting

#### Journey to Net-Zero

Identify sustainability issues, collect data, understand current sustainability performance, set targets, develop robust strategy