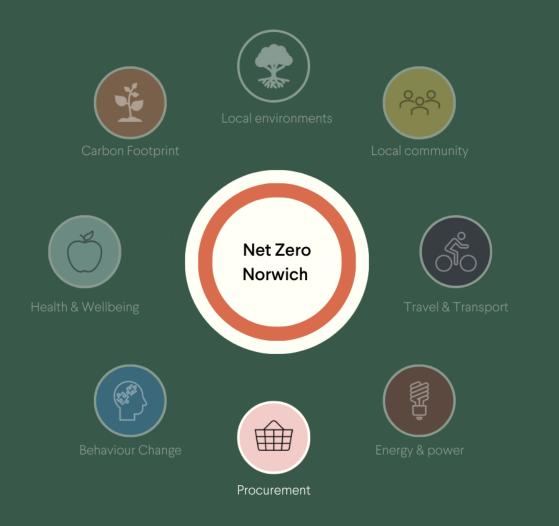

# Net Zero Norwich | C The Plastic Solution

of single-use plastic produced by businesses in Norwich per year\*

Save money

Track single-use plastic mitigation

Eliminate plastic waste