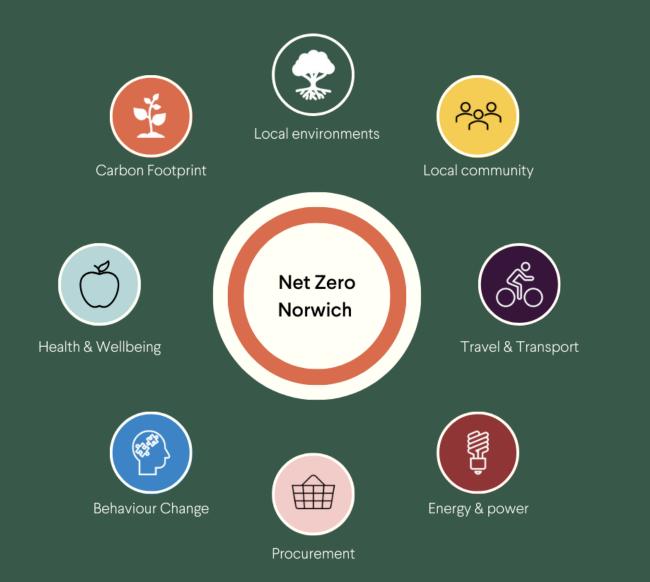

## Net Zero Norwich

Norwich Business Improvement District

#### Journey to Net-Zero

Identify sustainability issues, collect data, understand current sustainability performance, set targets, develop robust strategy